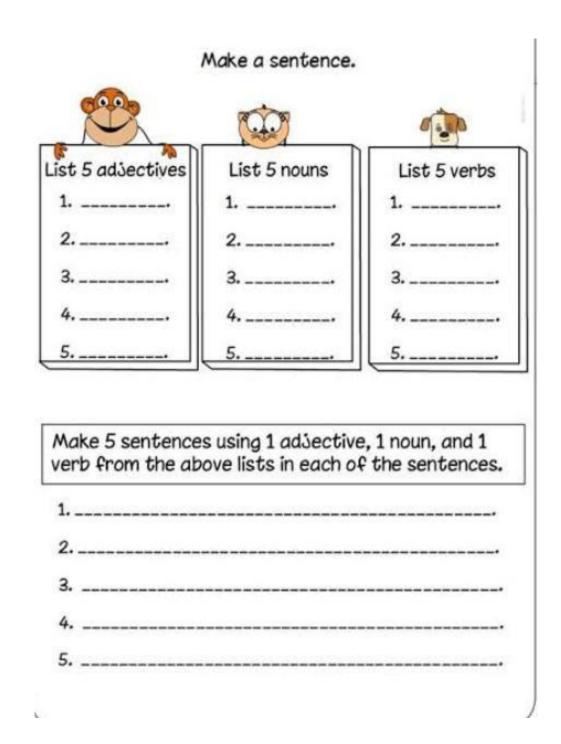

### **English**:-

- 1. Write an essay on 'Winter Season'.
- 2. Learn syllabus of Periodic test-2.

3.