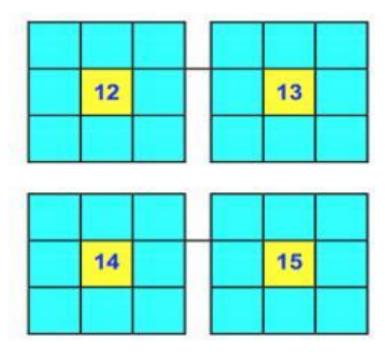

3. Put the numbers 1 to 8 in each of the squares so that each side adds up to the middle number.

4. Solve these puzzles:-

$$+ + + + + = 18$$
 $+ + + + = 14$ 
 $+ + + + = 2$ 
 $+ + + + = 2$ 