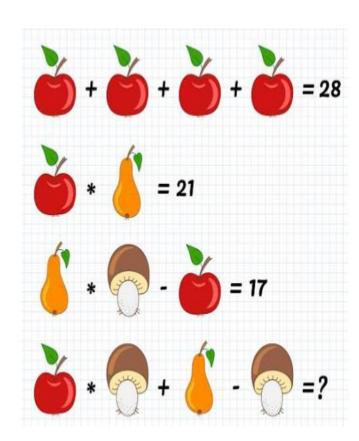

3. Put the numbers 1 to 8 in each of the squares so that each side adds up to the middle number.

4. Solve these puzzles:-

$$+ + + + + = 18$$
 $+ + + + = 14$ 
 $+ + + + = 2$ 
 $+ + + + = 2$ 